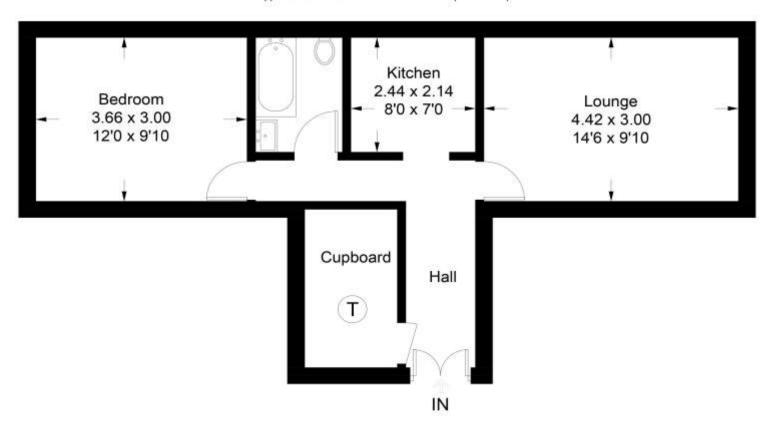

#### 56 Hope Park Gardens

Approximate Gross Internal Area = 45.6 sq m / 491 sq ft