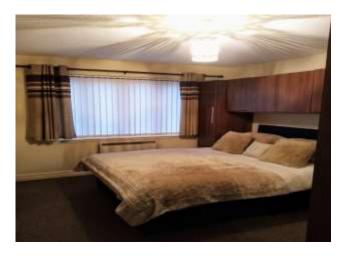

#### **Bedroom** 10' 0" x 13' 1" (3.06m x 4.0m)

The spacious bedroom has an East facing window overlooking the private car park. Carpet. Ceiling light. Electric radiator. The room benefits from built in over the bed storage.