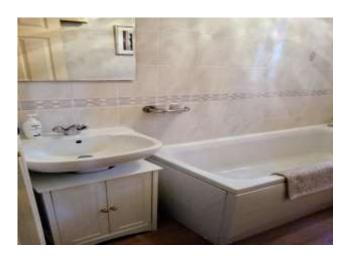

### **Bathroom** 8' 0" x 5' 0" (2.44m x 1.53m)

The bathroom comprises: pedestal wash hand basin, push button WC and bath with electric shower over. Tiling to the walls. Laminate flooring. Ceiling light. South facing opaque window. Wall mounted electric heater.