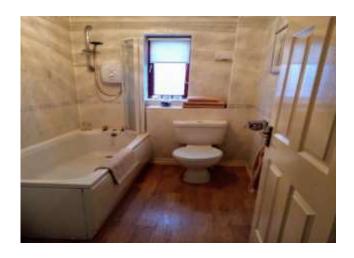

### **Bathroom** 8' 0" x 5' 0" (2.44m x 1.53m)

The bathroom comprises: pedestal wash hand basin, push button WC and bath with electric shower over. Tiling to the walls. Laminate flooring. Ceiling light. South facing opaque window. Wall mounted electric heater.