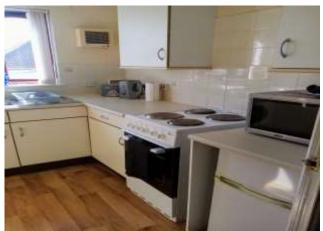

#### **Kitchen** 8' 0" x 7' 0" (2.44m x 2.14m)

The kitchen has been fitted with a range of base and wall units with contrasting work surface over. Inset sink with mixer tap and drainer. Space for washing machine, cooker and fridge/freezer. Laminate flooring. Ceiling light. South facing window.