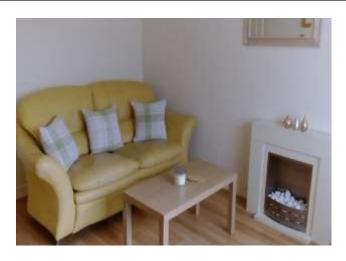

#### **Lounge** 14' 6" x 10' 0" (4.42m x 3.06m)

The lovely bright lounge has a West facing window which allows an abundance of natural light into the room. Ceiling light. Upgraded highly efficient, energy saving radiator. Focal point electric fire with surround. Laminate flooring.