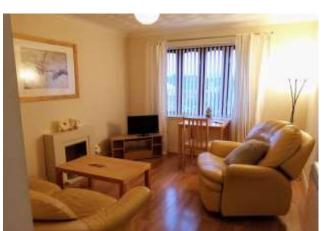

#### **Lounge** 14' 6" x 10' 0" (4.42m x 3.06m)

The lovely bright lounge has a West facing window which allows an abundance of natural light into the room. Ceiling light. Upgraded highly efficient, energy saving radiator. Focal point electric fire with surround. Laminate flooring.