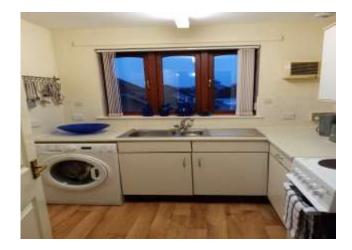

#### **Kitchen** 8' 0" x 7' 0" (2.44m x 2.14m)

The kitchen has been fitted with a range of base and wall units with contrasting work surface over. Inset sink with mixer tap and drainer. Space for washing machine, cooker and fridge/freezer. Laminate flooring. Ceiling light. South facing window.